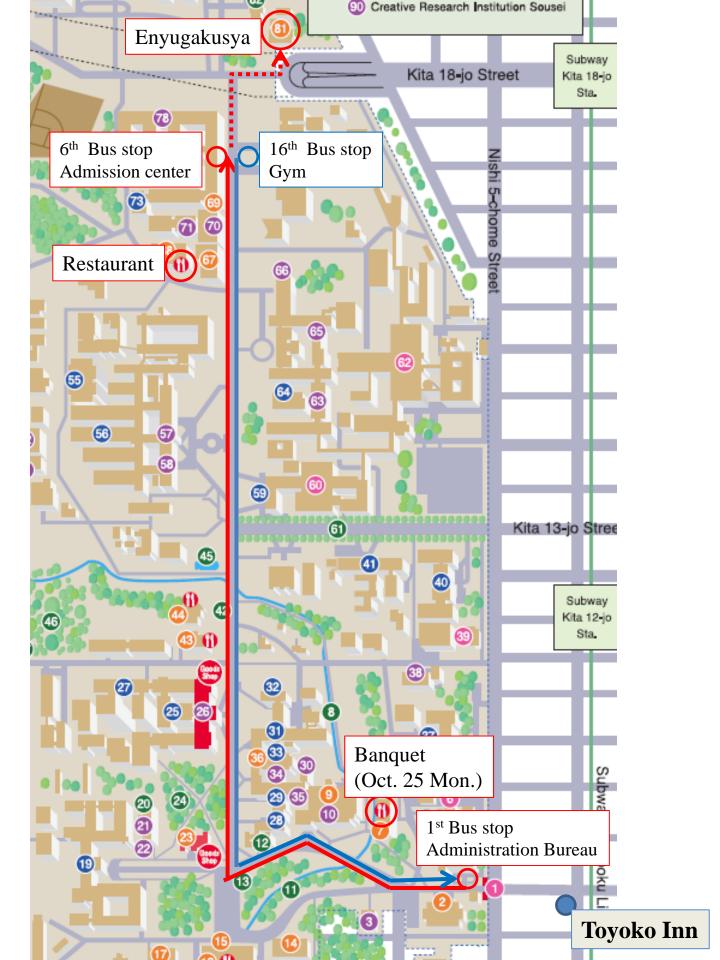

## Time table of bus in Hokkaido university

## From 1st bus stop

8:30 (every 10 minutes up to 9:30) 9:30 9:45 **(every 15 minutes up to 17:00)** 17:00 17:10 (every 10 minutes up to 18:00) 18:00 18:15 18:30 From 16th bus stop 8:44 (every 10minutes up to 9:44) 9:44 9:59 (every 15 minutes up to 17:14) 17:14 17:24 (every 10 minutes up to 18:14) 18:14 18:29 **18:44** (This is the last bus bound for 1<sup>st</sup> bus stop)

1st bus stop
(Administration Bureau)

6th bus stop
(Admission Center)

It takes about 6min from 1<sup>st</sup> bus stop (16<sup>th</sup> bus stop) to 6<sup>th</sup> bus stop (1<sup>st</sup> bus stop).