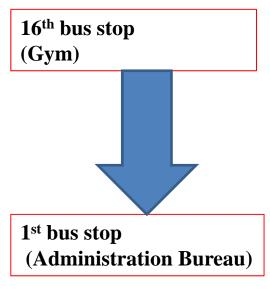

## From 1st bus stop

8:30 (every 10 minutes up to 9:30) 9:30 9:45 **(every 15 minutes up to 17:00)** 17:00 17:10 (every 10 minutes up to 18:00) 18:00 18:15 18:30 From 16th bus stop 8:44 (every 10minutes up to 9:44) 9:44 9:59 (every 15 minutes up to 17:14) 17:14 17:24 (every 10 minutes up to 18:14) 18:14 18:29 **18:44** (This is the last bus bound for 1<sup>st</sup> bus stop)

1st bus stop
(Administration Bureau)

6th bus stop
(Admission Center)

It takes about 6min from 1<sup>st</sup> bus stop (16<sup>th</sup> bus stop) to 6<sup>th</sup> bus stop (1<sup>st</sup> bus stop).